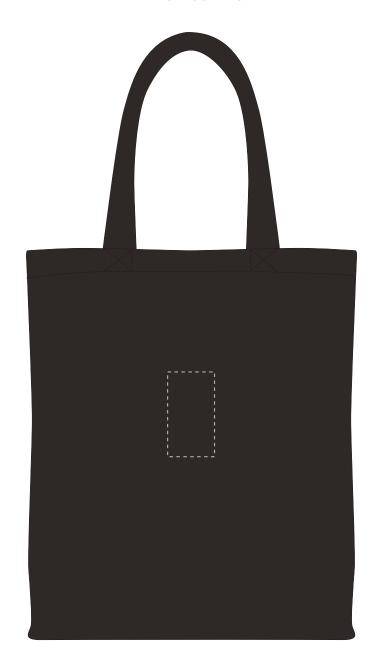

## **MADERIA THREAD COLOUR**

Colour 1

Colour 2

Colour 3

Colour 4

ARTWORK SCALE 25%

Product Image for visualisation - colours may vary

- The dashed line is to demonstrate print area and will not appear on your printed item
  - 1. Your order will not go in to print and production time cannot be confirmed, unless artwork has been approved via the online system.
  - 2. Once printed, artwork cannot be amended, mistakes must be rectified at visual stage.
  - 3. Claims for faulty goods will be honoured, only if the goods are returned to us. We will not issue credits/refunds for items that have been distributed. Please ensure that goods are satisfactory before distribution
  - 4. We are not responsible for delays during transit.

| ARTWORK SCALE 100%                   |    |
|--------------------------------------|----|
| Max embroidery area: 90mm x 50mm     |    |
| Trian emerciaery area. 7 emin 7 e em |    |
| ,                                    | 4  |
|                                      | 1  |
| 1                                    | 1  |
|                                      | 1  |
|                                      | į  |
| 1                                    | i  |
|                                      | 1  |
|                                      | 1  |
| į.                                   | į  |
|                                      | į. |
|                                      | i  |
|                                      | 1  |
|                                      | 1  |
|                                      | İ  |
|                                      | i  |
|                                      | 1  |
|                                      | 1  |
|                                      | 1  |
| į                                    | į  |
| i                                    | i  |
|                                      | ŀ  |
|                                      | 1  |
|                                      | 1  |
| į.                                   | į  |
|                                      | i  |
|                                      | 1  |
|                                      | 1  |
| 1                                    | 1  |
|                                      |    |
|                                      |    |